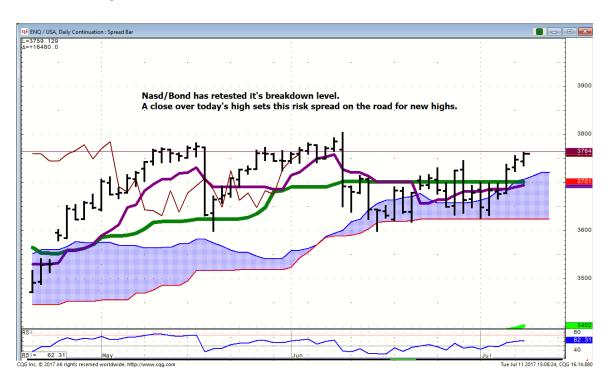

### Nasd 100/30 Yr. Bond

Nasd 100...Closing above 5735 gives way to... 5840...5900...6240

Write them down...they won't change.