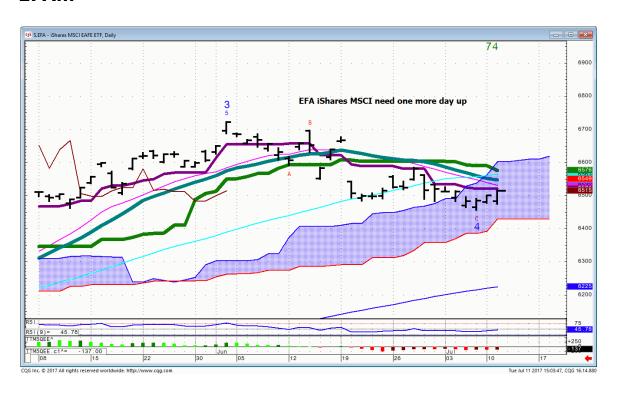

### EFA...

They have been and will remain SEMI's. LRCX,AMD,NVDA,MU et al.

Trade the names I'm flogging. They've been big momentum winners.

IAC,LOGI,MSI are all showing bullish formations

Bullish DJI
Neutral Spu's
Neutral Nasd 100..Bullish with one more up day
Neutral DAX & Nikkei
Neutral All Bond markets