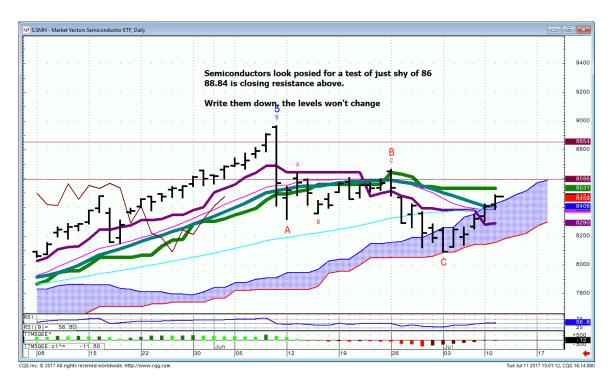

Daily Market Intelligence

#### Stocks

### Nasd 100/30 Yr. Bond



Nasd 100...Closing above 5735 gives way to... 5840...5900...6240

Write them down...they won't change.

## SMH...Daily



## **VGK...MSCI** Europe



### EFA...





## FX

# MX...(U) Mexican Peso





#### **General Comments or Valuable Insight**

The names continue to be a better trade than the Indices.

I will continue to highlight the names with momentum that are in play with the corresponding technical's.

They have been and will remain SEMI's. LRCX,AMD,NVDA,MU et al.

Trade the names I'm flogging. They've been big momentum winners.

IAC,LOGI,MSI are all showing bullish formations

Bullish DJI
Neutral Spu's
Neutral Nasd 100..Bullish with one more up day
Neutral DAX & Nikkei
Neutral All Bond markets

**Risk Spreads are Bullish** 

http://www.whitewavetradingstrategies.com/glossary/

WhiteWave Trading Strategies
Independent Research from the Pro's Pro

We Trade to Make Money www.whitewavetradingstrategie