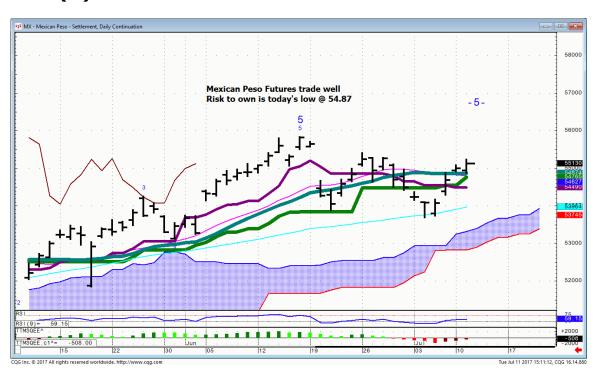

Daily Market Intelligence

#### Stocks

### Nasd 100/30 Yr. Bond



Nasd 100...Closing above 5735 gives way to... 5840...5900...6240

Write them down...they won't change.

## SMH...Daily



## **VGK...MSCI** Europe



### EFA...





## FX

# MX...(U) Mexican Peso





#### **General Comments or Valuable Insight**

The names continue to be a better trade than the Indices.

I will continue to highlight the names with momentum that are in play with the corresponding technical's.

They have been and will remain SEMI's. LRCX,AMD,NVDA,MU et al.

Trade the names I'm flogging. They've been big momentum winners.

IAC,LOGI,MSI are all showing bullish formations

Bullish DJI
Neutral Spu's
Neutral Nasd 100..Bullish with one more up day
Neutral DAX & Nikkei
Neutral All Bond markets

**Risk Spreads are Bullish** 

http://www.whitewavetradingstrategies.com/glossary/

WhiteWave Trading Strategies
Independent Research from the Pro's Pro

We Trade to Make Money www.whitewavetradingstrategies.com info@whitewavetradingstrategies.com