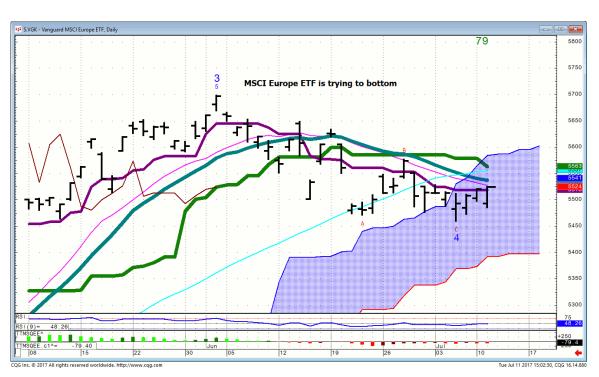

Daily Market Intelligence

#### Stocks

### Nasd 100/30 Yr. Bond



Nasd 100...Closing above 5735 gives way to... 5840...5900...6240

Write them down...they won't change.

## SMH...Daily



## **VGK...MSCI** Europe



### EFA...





## FX

# MX...(U) Mexican Peso





#### **General Comments or Valuable Insight**

The names continue to be a better trade than the Indices.

I will continue to highlight the names with momentum that are in play with the corresponding technical's.

They have been and will remain SEMI's. LRCX,AMD,NVDA,MU et al.

Trade the names I'm flogging. They've been big momentum winners.

IAC,LOGI,MSI are all showing bullish formations

Bullish DJI
Neutral Spu's
Neutral Nasd 100..Bullish with one more up day
Neutral DAX & Nikkei
Neutral All Bond markets

**Risk Spreads are Bullish** 

http://www.whitewavetradingstrategies.com/glossary/

WhiteWave Trading Strategies
Independent Research from the Pro's Pro

We Trade to Make Money www.whitewavetradingstrategies.com info@whitewavetradings